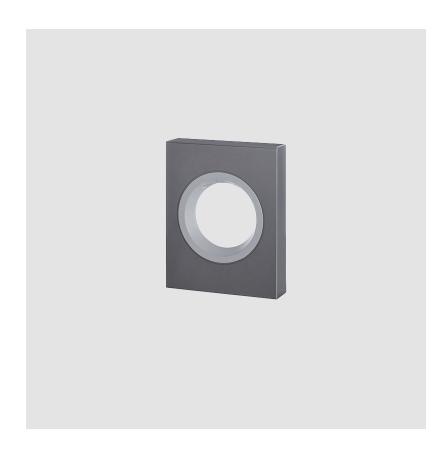

#### GENERAL

| Series: Moon                    |  |
|---------------------------------|--|
| Brand: Platek                   |  |
| Division: Exterior              |  |
| Mounting Type: Post             |  |
| Mounting Location: Above Ground |  |
| Subcategory: Bollard - Mini     |  |

| Mounting Location: Above Ground                   |
|---------------------------------------------------|
| Subcategory: Bollard - Mini                       |
| PHYSICAL                                          |
| Shape: Rectangle                                  |
| Length (mm): 250                                  |
| Length (in): 9 13/16                              |
| Width (mm): 57                                    |
| Width (in): 2 1/4                                 |
| Height (mm): 300                                  |
| Height (in): 11 <sup>5</sup> / <sub>16</sub>      |
| Light Distribution: Direct                        |
| Weight (kg): 5                                    |
| Weight (lbs): 11.02                               |
| Fixture Finish: BLK / WHI / GRY / COR / ANT / BRZ |
| Fixture Material: Extruded Aluminum               |
|                                                   |