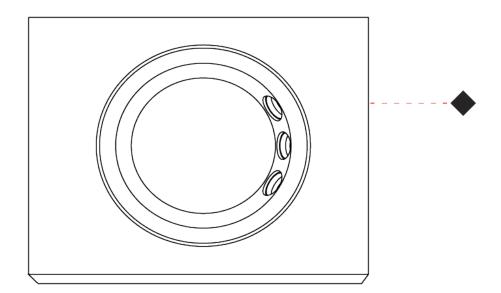

## E9B265-

base number

| Color       | Finish  |
|-------------|---------|
| Temperature | Options |

 $1. To \ build\ a\ product\ code\ in\ our\ configurator\ select\ the\ specify\ button\ on\ the\ base\ model\ \#\ product\ page$ 

| Mounting Location: Above Ground                   |
|---------------------------------------------------|
| Subcategory: Bollard - Mini                       |
| PHYSICAL                                          |
| Shape: Rectangle                                  |
| Length (mm): 250                                  |
| Length (in): 9 13/16                              |
| Width (mm): 57                                    |
| Width (in): 2 1/4                                 |
| Height (mm): 300                                  |
| Height (in): 11 <sup>5</sup> / <sub>16</sub>      |
| Light Distribution: Direct                        |
| Weight (kg): 5                                    |
| Weight (lbs): 11.02                               |
| Fixture Finish: BLK / WHI / GRY / COR / ANT / BRZ |
| Fixture Material: Extruded Aluminum               |
|                                                   |

#### LED

| Number of LEDs: 3                    |  |
|--------------------------------------|--|
| Color Temperature (°K): 3000 / 4000  |  |
| Max. Delivered Lumen (lm): 660 / 690 |  |
| Nominal Lumen (lm): 750 / 780        |  |
| CRI: >80 CRI                         |  |
| Lamp Life (hrs): 60000               |  |