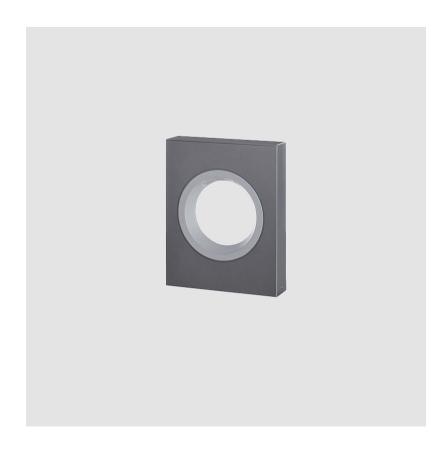

## E9B266-

base number

| Color       | Finish  |
|-------------|---------|
| Temperature | Options |

1.To build a product code in our configurator select the specify button on the base model # product page

| Modifiling Education. Above Ground                |
|---------------------------------------------------|
| Subcategory: Bollard - Mini                       |
| PHYSICAL                                          |
| Shape: Rectangle                                  |
| Length (mm): 250                                  |
| Length (in): 9 13/16                              |
| Width (mm): 57                                    |
| Width (in): 2 ½                                   |
| Height (mm): 300                                  |
| Height (in): 11 <sup>5</sup> / <sub>16</sub>      |
| Light Distribution: Direct                        |
| Weight (kg): 5                                    |
| Weight (lbs): 11.02                               |
| Fixture Finish: BLK / WHI / GRY / COR / ANT / BRZ |
| Fixture Material: Extruded Aluminum               |
|                                                   |

# LED

| Number of LEDs: 3                    |
|--------------------------------------|
| Color Temperature (°K): 3000 / 4000  |
| Max. Delivered Lumen (lm): 775 / 805 |
| Nominal Lumen (lm): 1500 / 1560      |
| CRI: >80 CRI                         |
| Lamp Life (hrs): 60000               |
|                                      |