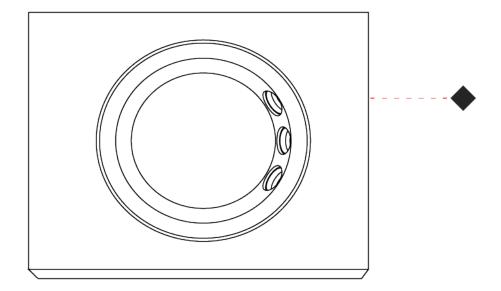

#### LED

| Number of LEDs: 3                    |  |
|--------------------------------------|--|
| Color Temperature (°K): 3000 / 4000  |  |
| Max. Delivered Lumen (lm): 660 / 690 |  |
| Nominal Lumen (lm): 750 / 780        |  |
| CRI: >80 CRI                         |  |
| Lamp Life (hrs): 60000               |  |

# LED

| Number of LEDs: 3                    |
|--------------------------------------|
| Color Temperature (°K): 3000 / 4000  |
| Max. Delivered Lumen (lm): 775 / 805 |
| Nominal Lumen (lm): 1500 / 1560      |
| CRI: >80 CRI                         |
| Lamp Life (hrs): 60000               |
|                                      |