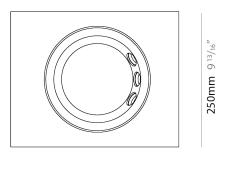

| Mounting Location: Above Ground                   |
|---------------------------------------------------|
| Subcategory: Bollard - Mini                       |
| PHYSICAL                                          |
| Shape: Rectangle                                  |
| Length (mm): 250                                  |
| Length (in): 9 13/16                              |
| Width (mm): 57                                    |
| Width (in): 2 1/4                                 |
| Height (mm): 300                                  |
| Height (in): 11 <sup>5</sup> / <sub>16</sub>      |
| Light Distribution: Direct                        |
| Weight (kg): 5                                    |
| Weight (lbs): 11.02                               |
| Fixture Finish: BLK / WHI / GRY / COR / ANT / BRZ |
| Fixture Material: Extruded Aluminum               |
|                                                   |

| Modifiling Education. Above Ground                |
|---------------------------------------------------|
| Subcategory: Bollard - Mini                       |
| PHYSICAL                                          |
| Shape: Rectangle                                  |
| Length (mm): 250                                  |
| Length (in): 9 13/16                              |
| Width (mm): 57                                    |
| Width (in): 2 ½                                   |
| Height (mm): 300                                  |
| Height (in): 11 <sup>5</sup> / <sub>16</sub>      |
| Light Distribution: Direct                        |
| Weight (kg): 5                                    |
| Weight (lbs): 11.02                               |
| Fixture Finish: BLK / WHI / GRY / COR / ANT / BRZ |
| Fixture Material: Extruded Aluminum               |
|                                                   |